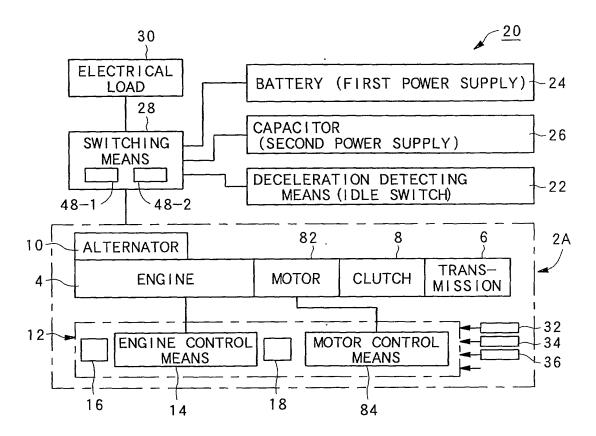

Title: POWER GENERATING CONTROLLER OF A VEHICLE Inventor(s): Kazuhiko MORIMOTO et al Serial No.: Unknown Docket No.: Saigoh C289

Title: POWER GENERATING CONTROLLER OF A VEHICLE Inventor(s): Kazuhiko MORIMOTO et al